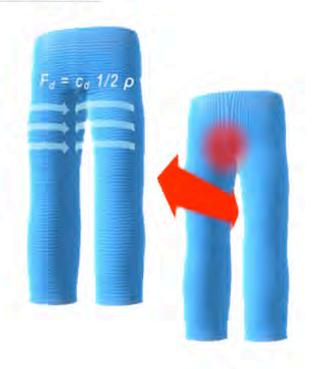

#### Finally, Horizontal-Corduroy Pants

Praise science and the incredible times we live in!

Through sheer scientific marvel, Betabrand has fabricated corduroy that goes sideways instead of up-and-down, lowering drag coefficient by an amazing 16.24%!

The result are Cordarounds, our famous horizontal-corduroy pants. Finally, aerodynamic cords to keep up with our fast-paced lives — even accelerate them!

Cordarounds mesh evenly, lowering the average wearer's crotch heat index (CHI) reading by up to 22%.

But that's not all they do! Unlike vertical corduroy, which produces friction that can heat your crotch to uncomfortable, even dangerous levels, Cordarounds' horizontal wales mesh evenly, lowering the average wearer's crotch heat index (CHI) reading by up to 22%.

We've always thought our Cordarounds were cooler than common cords. Now we have the data to prove it.

- Empathy (mirror neurons)
- Pleasure & pain
- Body language
- Story-telling
- Images of faces

THE WEB PSYCHOLOGIST LTD. @NATHALIENAHAI