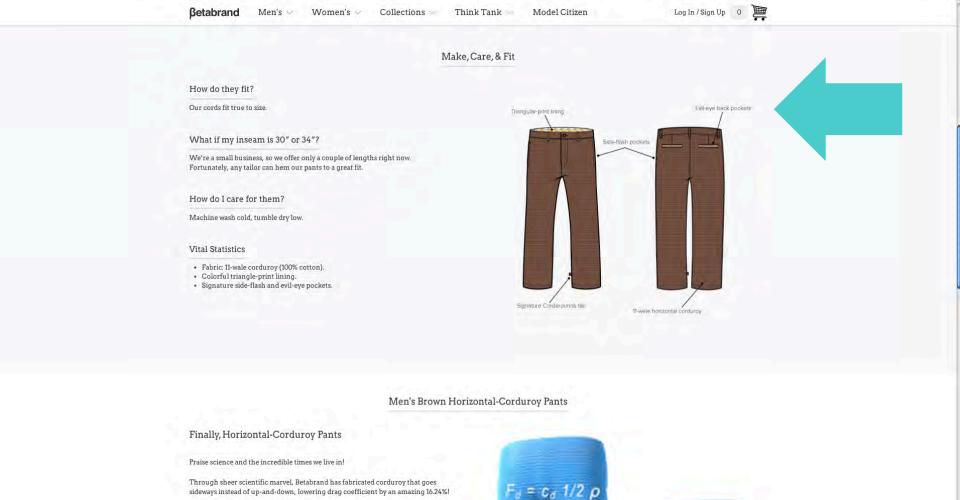

THE WEB PSYCHOLOGIST LTD. @NATHALIENAHAI

Make, Care, & Fit

The result are Cordarounds, our famous horizontal-corduroy pants. Finally, aerodynamic cords to keep up with our fast-paced lives — even accelerate them!

#### Finally, Horizontal-Corduroy Pants

Praise science and the incredible times we live in!

Through sheer scientific marvel, Betabrand has fabricated corduroy that goes sideways instead of up-and-down, lowering drag coefficient by an amazing 16.24%!

The result are Cordarounds, our famous horizontal-corduroy pants. Finally, aerodynamic cords to keep up with our fast-paced lives — even accelerate them!

Cordarounds mesh evenly, lowering the average wearer's crotch heat index (CHI) reading by up to 22%.

But that's not all they do! Unlike vertical corduroy, which produces friction that can heat your crotch to uncomfortable, even dangerous levels, Cordarounds' horizontal wales mesh evenly, lowering the average wearer's crotch heat index (CHI) reading by up to 22%.