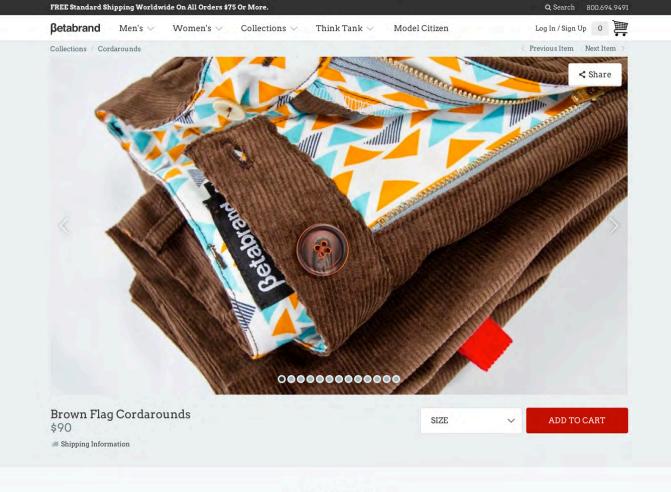

#### Men's Brown Horizontal-Corduroy Pants

#### Finally, Horizontal-Corduroy Pants

Praise science and the incredible times we live in!

Through sheer scientific marvel, Betabrand has fabricated corduroy that goes sideways instead of up-and-down, lowering drag coefficient by an amazing 16.24%!

The result are Cordarounds, our famous horizontal-corduroy pants. Finally, aerodynamic cords to keep up with our fast-paced lives — even accelerate them!

Cordarounds mesh evenly, lowering the average wearer's crotch heat index (CHI) reading by up to 22%.

But that's not all they do! Unlike vertical corduroy, which produces friction that can heat your crotch to uncomfortable, even dangerous levels, Cordarounds' horizontal wales mesh evenly, lowering the average wearer's crotch heat index (CHI) reading by up to 22%.

We've always thought our Cordarounds were cooler than common cords. Now we have the data to prove it.

- Empathy (mirror neurons)
- Pleasure & pain
- Body language
- Story-telling
- Images of faces

THE WEB PSYCHOLOGIST LTD. @NATHALIENAHAI