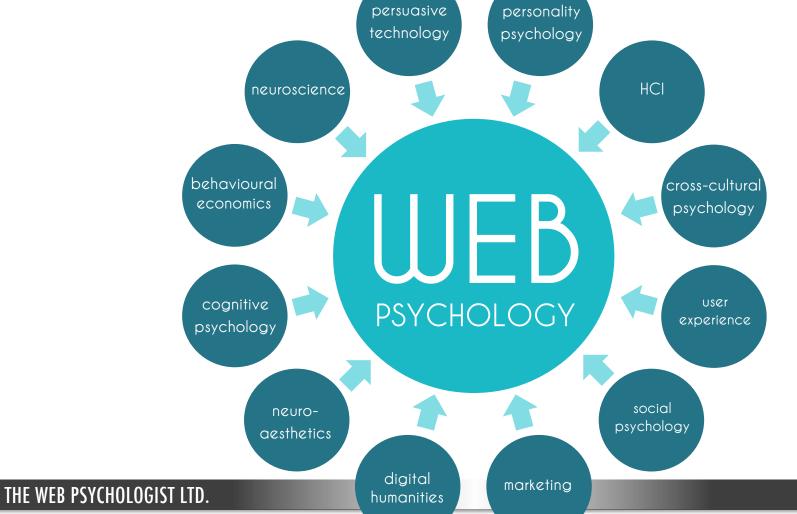

#### WEB PSYCHOLOGY

The empirical study of how our online environments influence our attitudes and behaviours

@NATHALIENAHAI

#### HOW IT HELPS YOU

It's a psychological toolkit that can help you design more persuasive websites, marketing, and user experiences

THE WEB PSYCHOLOGIST LTD. @NATHALIENAHA