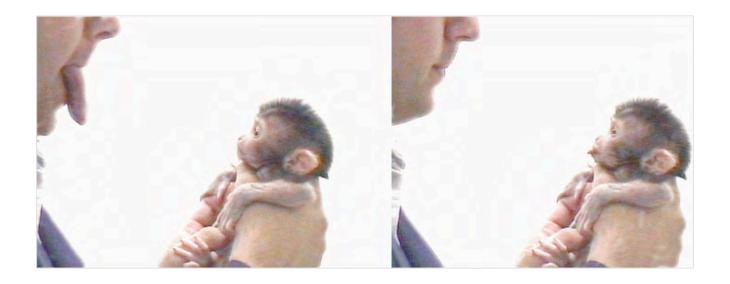

#### MIRROR NEURONS

Placed electrodes in ventral premotor cortex of macaques, to study neurons specialized in control of hand and mouth actions...

10% mirror actions

- Rizzolatti et al (1992)

#### MIND-READING

Building block of human interaction - assisting in "mind-reading" and allowing people to understand and to share the feelings of others

- Hatfield et al (2009)

- Empathy (mirror neurons)
- Pleasure & pain
- Body language
- Story-telling
- Images of faces